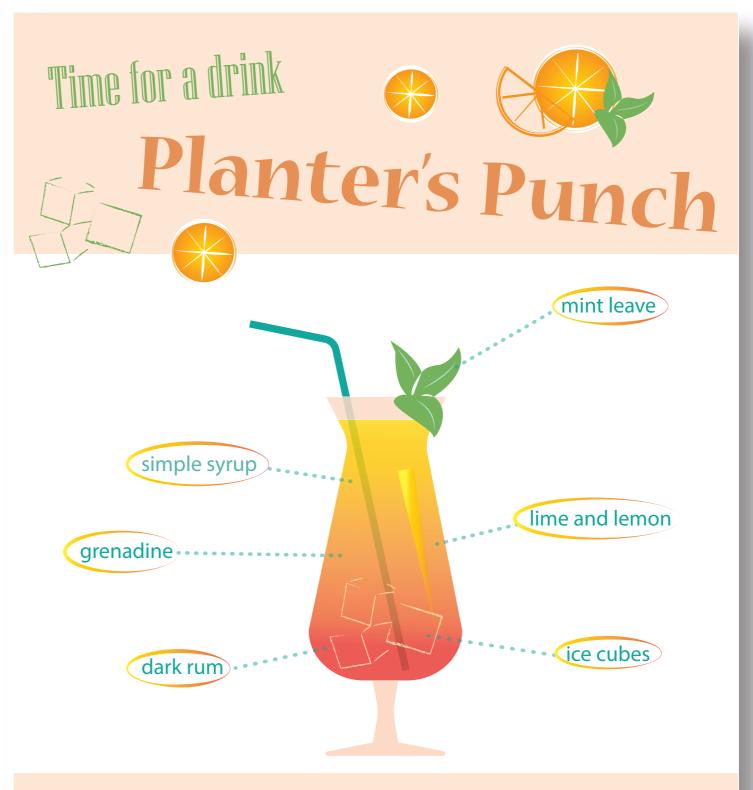

## **INSPIRATION**

Moidodyr is a 1923 children's poem by Korney Chukovsky about a magical creature of the same name. The name can be translated literally as "Wash to the holes".

The Planter's Punch flowed out of the rum-rich Caribbean well over a century ago, and its origins date back centuries. Originally a simple combination of a full-flavored rum with lime juice, sugar, some form of spice and plenty of ice, the Planter's Punch morphed over the decades into elaborate concoctions containing pineapple juice, grenadine, several types of rum and so on, and the drink is the common ancestor of all those tiki drinks and punches that are once again in vogue.

While messing with original recipes is often disdained in the cocktail world, the Planter's Punch is the kind of laid-back drink that it's best not to get too worked up about.

Feel free to experiment with the basic recipe substituting grenadine for some of the sugar, for example, or trying a mixture of different styles of rum. As long as the drink remains icy and refreshing, virtually any edits you make are bound to work out.