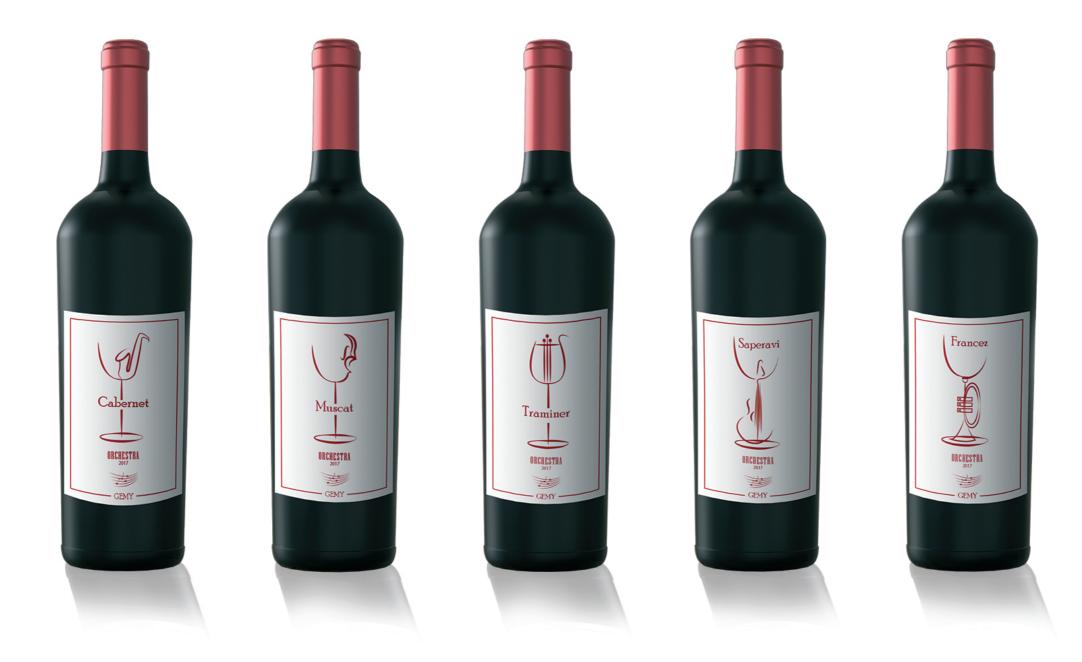

ination of a full-flavored rum with lime juice, sugar, some form of spice and plenty of ice, the Planter's Punch morphed over the decades into elaborate concoctions containing pineapple juice, grenadine, several types of rum and so on, and the drink is the common ancestor of all those tiki drinks and punches that are once again in vogue.

While messing with original recipes is often disdained in the cocktail world, the Planter's Punch is the kind of laid-back drink that it's best not to get too worked up about.

Feel free to experiment with the basic recipe substituting grenadine for some of the sugar, for example, or trying a mixture of different styles of rum. As long as the drink remains icy and refreshing, virtually any edits you make are bound to work out.





Children's book cover





wine labels for a collection of wines named "Orchestrer"





## Be a man! Get a beer! True man's choice!



# font creation and composition







logo for a Real Estate Agency on the Grand Duchy of Luxembourg

+352 661 890 035 Info@luxhomegroup.lu LUXHOME ACCUEIL VENTES LOCATIONS GESTIONS NOS SERVICES CONTACT

ABONNÉ(2) MOI



#### REAL ESTATE SYMPLIFIED

Bienvenu chez LUXHOME-GROUP, votre Agence Immobilière Partenaire en Immobilier sur le Grand-Duché de Luxembourg. Notre Agence se situe à Bertrange, lieu de départ pour vos recherches en immobilier et toute proche de la ville de Luxembourg, le Ban de Gasperich, le Cloche d'or, Merl, Belair. Nous couvrons l'ensemble du territoire du Grand-Duché du Luxembourg. Ou rendez-vous à Bertrange dans nos locaux situés au cœur du centre d'affair